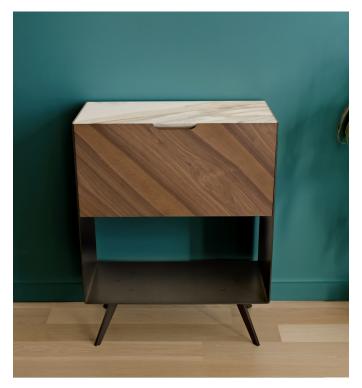

# James

Finely handcrafted in Italy and studied down to the smaller detail, James console offers the maximum adaptability to any use and spatial need.

Clean lines and sharp edges, where different noble materials meet with lightness and elegance, form a perfectly squared body supported by tilted thin legs.

The cabinetry, made with first choice walnut or oak, can be organized in several configurations and is completed by a top in natural stone.

Available in 2 sizes and several configurations of doors/drawers, James can be used as console, storage system or home bar.