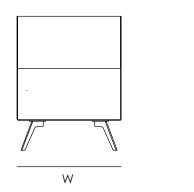

#### DIMENSIONS:

- Small: 27.5" W x 13.75" D x 35.5" H 700mm W x 350mm D x 900mm H (configurations A, B & C p. 3)
- Large: 51" W x 13.75" D x 35.5" H 1300mm W x 350mm D x 900mm H (configurations D & E p. 3)