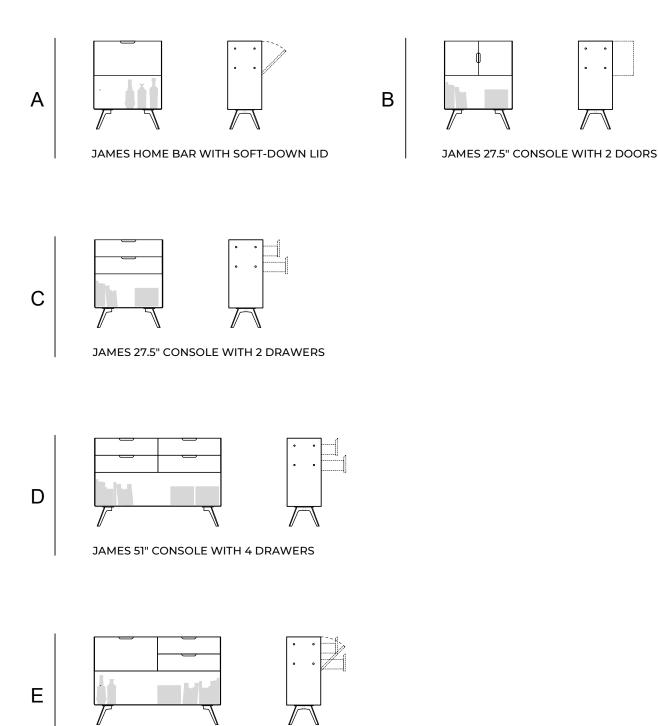

The cabinetry, made with first choice walnut or oak, can be organized in several configurations and is completed by a top in natural stone.

Available in 2 sizes and several configurations of doors/drawers, James can be used as console, storage system or home bar.

## CONFIGURATIONS

JAMES 51" CONSOLE WITH SOFT-DOWN LID & 2 DRAWERS