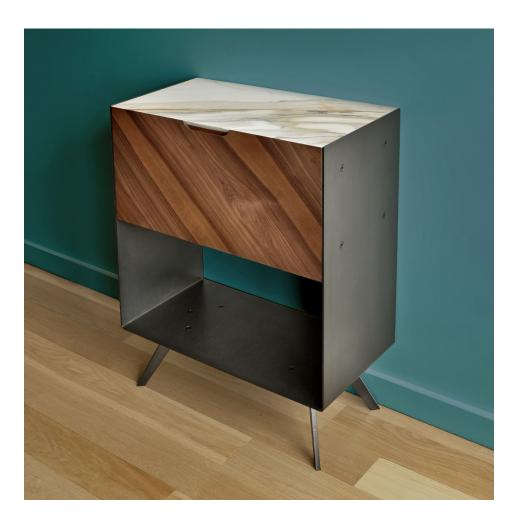

# James

Finely handcrafted in Italy and studied down to the smaller detail, James console offers the maximum adaptability to any use and spatial need.

Clean lines and sharp edges, where different noble materials meet with lightness and elegance, form a perfectly squared body supported by tilted thin legs.

The cabinetry, made with first choice walnut or oak, can be organized in several configurations and is completed by a top in natural stone.

Available in 2 sizes and several configurations of doors/drawers, James can be used as console, storage system or home bar.