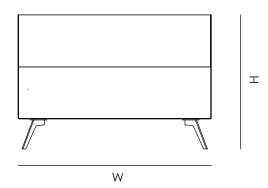

#### DIMENSIONS:

- Small: 27.5" W x 13.75" D x 35.5" H 700mm W x 350mm D x 900mm H (configurations A, B & C p. 3)
- Large: 51" W x 13.75" D x 35.5" H 1300mm W x 350mm D x 900mm H (configurations D & E p. 3)