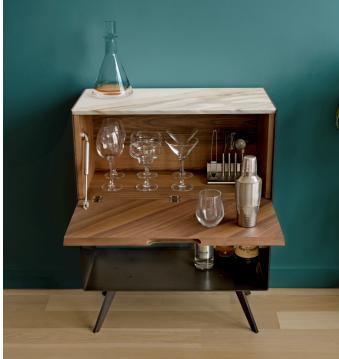

The cabinetry, made with first choice walnut or oak, can be organized in several configurations and is completed by a top in natural stone.

Available in 2 sizes and several configurations of doors/drawers, James can be used as console, storage system or home bar.

## CONFIGURATIONS

JAMES 51" CONSOLE WITH SOFT-DOWN LID & 2 DRAWERS