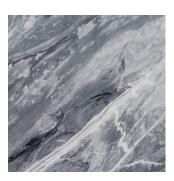

# Slice

Slice dining table is the expression of a simple but incisive geometric operation that challenges the force of gravity and our perception of equilibrium.

The monolithic support is sliced by a neat oblique cut in two portions that, sliding on each other, trigger a sense of tension in the surrounding environment and in our perception of the space we live in.

100% Crafted in Italy



#### **DIMENSIONS**

**SL48** D 48" (122 cm)

H 29" (74 cm)

**SL60** D 48" (152 cm)

H 29" (74 cm)

#### **WEIGHT**

440-600 lbs (200-270 kg)

### **MATERIALS**

Natural Stone

Metal base on demand

## **MATERIALS**







White Carrara



Apuan Grey



Verde Alpi