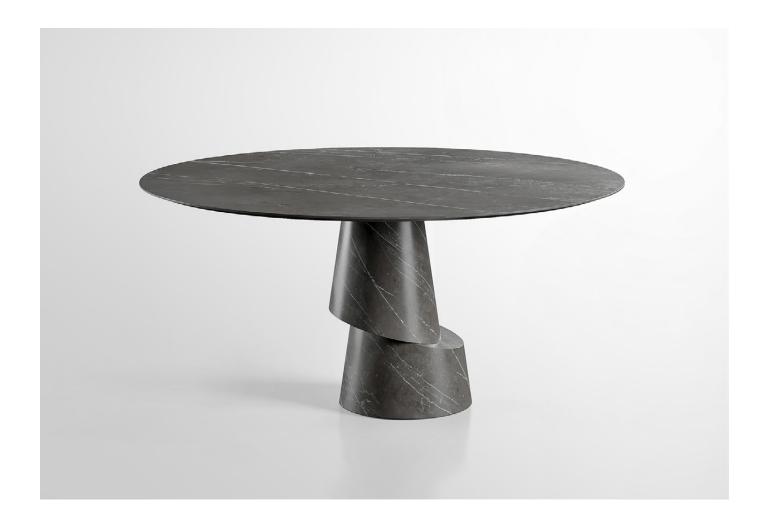

# Slice

Slice dining table is the expression of a simple but incisive geometric operation that challenges the force of gravity and our perception of equilibrium.

The monolithic support is sliced by a neat oblique cut in two portions that, sliding on each other, trigger a sense of tension in the surrounding environment and in our perception of the space we live in.