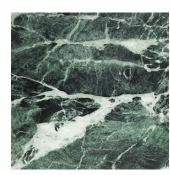

# Slice

Slice dining table is the expression of a simple but incisive geometric operation that challenges the force of gravity and our perception of equilibrium.

The monolithic support is sliced by a neat oblique cut in two portions that, sliding on each other, trigger a sense of tension in the surrounding environment and in our perception of the space we live in.

100% Crafted in Italy



#### **DIMENSIONS**

**SL48** D 48" (122 cm)

H 29" (74 cm)

**SL60** D 48" (152 cm)

H 29" (74 cm)

#### **WEIGHT**

440-600 lbs (200-270 kg)

### **MATERIALS**

Natural Stone

Metal base on demand

## **MATERIALS**







White Carrara



Apuan Grey



Verde Alpi