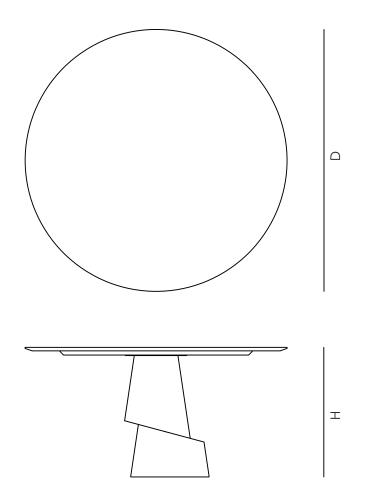

#### **DIMENSIONS**

**SL48** D 48" (122 cm)

H 29" (74 cm)

**SL60** D 48" (152 cm)

H 29" (74 cm)